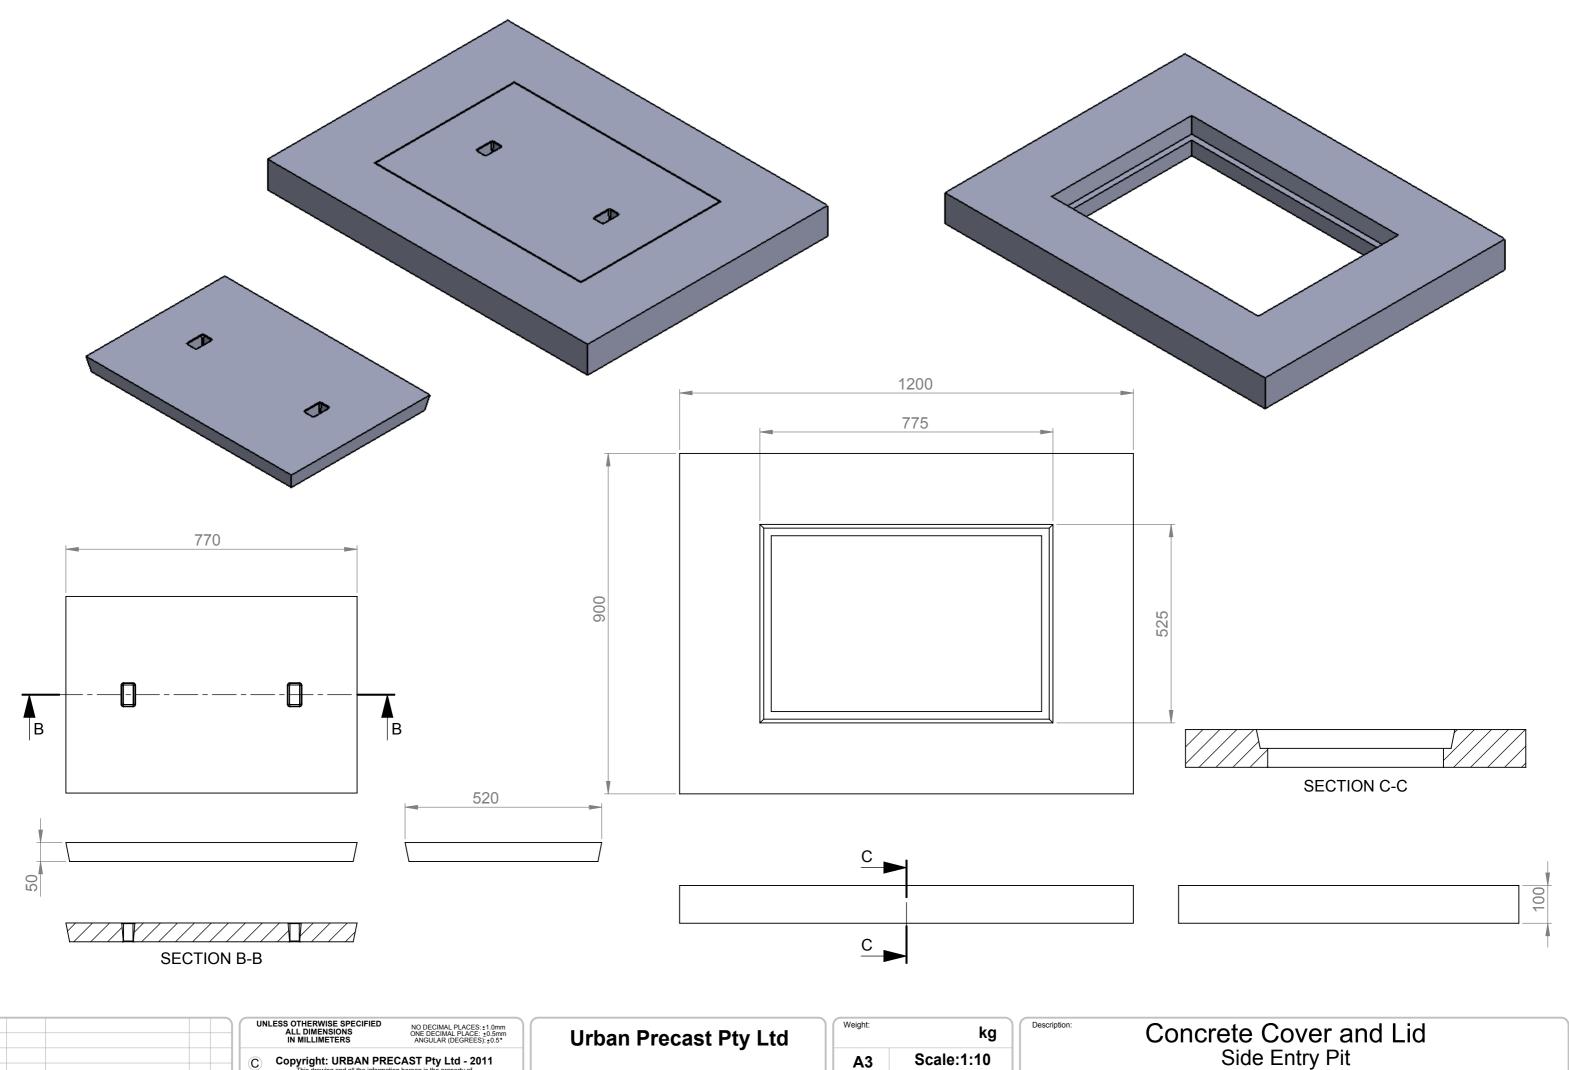

105 Abbott Road Hallam Vic 3803 Tel (03) 9702 3079 Fax (03) 9702 3556

| weight:   | kg         |  |
|-----------|------------|--|
| А3        | Scale:1:10 |  |
| Material: | Concrete   |  |

| Concrete Cover and Lid Side Entry Pit |  |             |        |        |      |  |
|---------------------------------------|--|-------------|--------|--------|------|--|
| Part No.                              |  | Drawing No. | 103542 | 1 of 1 | Rev. |  |